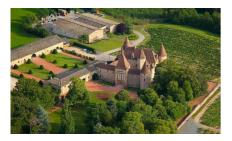

Le Château 71960 BERZE-LE-CHATEL 03 85 36 60 83 - - chateaudeberze@outlook.fr

A family property built by the ancestors of the current owners to protect the Abbey of Cluny, Berzé overlooks a superb panorama of the vineyards of the Solutré valley. Built between the 11th and 15th centuries around its Carolingian chapel, the castle retains its entire defensive system, thirteen towers including two keeps, its impressive entrance châtelet and its medieval rooms. This makes it the largest and best-preserved fortress in Burgundy.