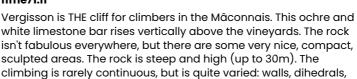

#### SITE D'ESCALADE - LE PARVIS

Chemin du Parvis 71960 VERGISSON contact@ffme71.fr

Le Parvis is a small cliff with fairly quick access. The nature of the rock is quite similar to its neighbour Vergisson. The quality of the rock is variable, with different profiles and relatively varied climbing styles (slabs, dihedrals, cracks, etc.). The pitches are often fairly short (generally around twenty metres).