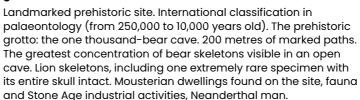

Le Château 71960 BERZE-LE-CHATEL 03 85 36 60 83 - - chateaudeberze@outlook.fr

A family property built by the ancestors of the current owners to protect the Abbey of Cluny, Berzé overlooks a superb panorama of the vineyards of the Solutré valley. Built between the 11th and 15th centuries around its Carolingian chapel, the castle retains its entire defensive system, thirteen towers including two keeps, its impressive entrance châtelet and its medieval rooms. This makes it the largest and best-preserved fortress in Burgundy.