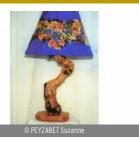

#### **ATELIER PALETTE EN SOIE**

34, Impasse du Vert Coteau 71680 CRECHES-SUR-SAONE

03 85 37 45 61 - - laurent.peyzaret@wanadoo.fr

Workshop for private lessons. Creation of painted silk scarves, stoles and wraps. New oil and acrylic painting on canvas. Classes for adults every Monday from 2.30pm to 6pm (€20). Classes for children aged 7 to 12 every Wednesday (1 hour).