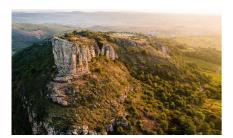

#### LA ROCHE DE SOLUTRÉ

Chemin de la Roche 71960 SOLUTRE-POUILLY 03 85 35 82 81 - rochedesolutre@saoneetloire71.fr rochedesolutre.com

© AlDrone

Open access from 01/01/2024 to 31/12/2024

A not-to-be-missed viewpoint. On the Solutré Pouilly Vergisson Grand Site de France, the Roche de Solutré rises to 493 metres. A spectacular limestone escarpment in the middle of the Mâconnais vineyards. The rocks of Solutré-Pouilly, Vergisson and Mont Pouilly are among France's elite Grands Sites.