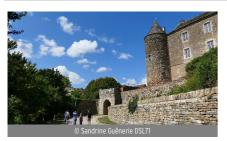

Le Château 71960 BERZE-LE-CHATEL 03 85 36 60 83 - - chateaudeberze@outlook.fr

A family property built by the ancestors of the current owners to protect the Abbey of Cluny, Berzé overlooks a superb panorama of the vineyards of the Solutré valley. Built between the 11th and 15th centuries around its Carolingian chapel, the castle retains its entire defensive system, thirteen towers including two keeps, its impressive entrance châtelet and its medieval rooms. This makes it the largest and best-preserved fortress in Burgundy.