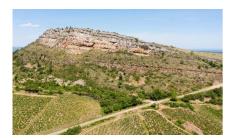

#### SITE D'ESCALADE - LE PARVIS

Chemin du Parvis 71960 VERGISSON contact@ffme71.fr

Le Parvis is a small cliff with fairly quick access. The nature of the rock is quite similar to its neighbour Vergisson. The quality of the rock is variable, with different profiles and relatively varied climbing styles (slabs, dihedrals, cracks, etc.). The pitches are often fairly short (generally around twenty metres).