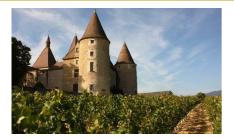

Le Château 71960 BERZE-LE-CHATEL 03 85 36 60 83 - - chateaudeberze@outlook.fr

A family property built by the ancestors of the current owners to protect the Abbey of Cluny, Berzé overlooks a superb panorama of the vineyards of the Solutré valley. Built between the 11th and 15th centuries around its Carolingian chapel, the castle retains its entire defensive system, thirteen towers including two keeps, its impressive entrance châtelet and its medieval rooms. This makes it the largest and best-preserved fortress in Burgundy.