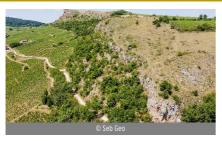

#### SITE D'ESCALADE - LE PARVIS

Chemin du Parvis 71960 VERGISSON contact@ffme71.fr

Le Parvis is a small cliff with fairly quick access. The nature of the rock is quite similar to its neighbour Vergisson. The quality of the rock is variable, with different profiles and relatively varied climbing styles (slabs, dihedrals, cracks, etc.). The pitches are often fairly short (generally around twenty metres).